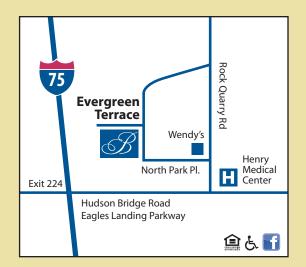

#### a senior living community

201 Evergreen Terrace Stockbridge, GA 30281 770-389-3889 e-mail: stockbridgeinfo@bentonvillage.com web: www.bentonvillage.com

Traveling South on I-75: Take exit 224 at Eagles Landing. Turn left and cross over highway. Take first left at Rock Quarry Road (Henry County Medical Center is on the corner). Take first left on North Park Place before Wendy's. Travel approximately 1/2 mile and turn left on Evergreen Terrace. Benton Village is on the left.